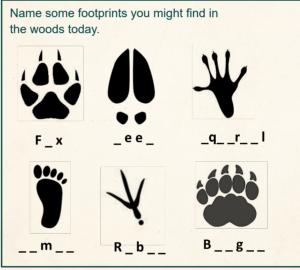

#### Wolf Habitat and Diet

Can you name 5 animals who live in the woodland at Castlecomer Discovery Park?